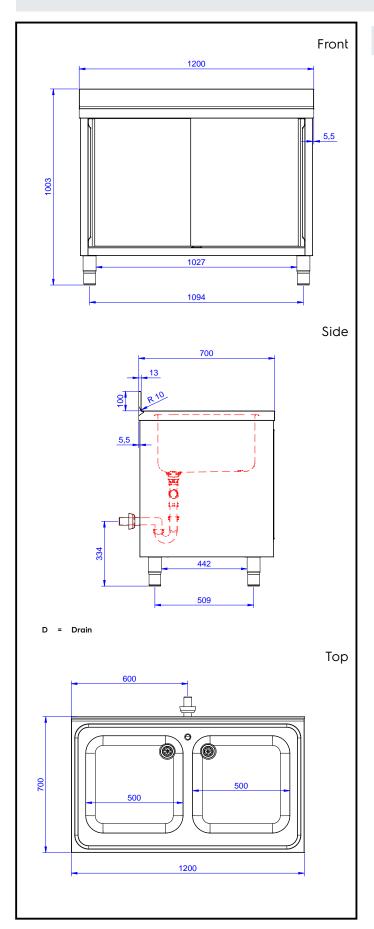

## **Key Information:**

Cabinet width:

132820 (MLA1225PN) 1145 mm Cabinet depth: 645 mm Cabinet height: 380 mm External dimensions, Width: 1200 mm External dimensions, Depth: 700 mm 1000 mm External dimensions, Height: 100 mm Upstand Dimensions, Height: Upstand Dimensions, Depth: 13 mm Upstand Dimensions, Radius: R=10 **Bowls number** 

Bowl dimensions500x500xH300Number and type of doors:2 SlidingWorktop thickness:50 mmNet weight:55 kg

Standard Preparation 1200 mm Cupboard Sink with 2 Bowls